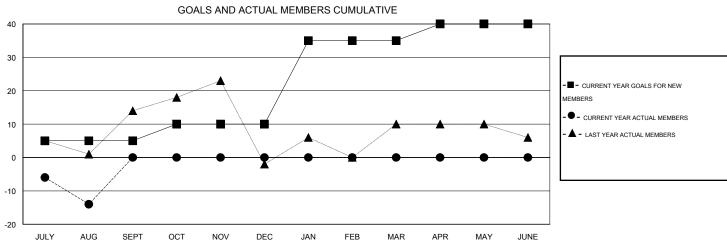

## **LOCATION NEBRASKA**

 $\mathsf{GMT}\;\mathsf{CA}\;1$ 

|               |                  | Clubs             |                  |                  | Members  RESULTS FOR 2015-2016 |                    |                                     |                    |                  |
|---------------|------------------|-------------------|------------------|------------------|--------------------------------|--------------------|-------------------------------------|--------------------|------------------|
|               | RESUL            | LTS FOR 2015-2016 | i                |                  |                                |                    |                                     |                    |                  |
| QUARTER       | NEW CLUB<br>GOAL | NEW CLUBS         | DROPPED<br>CLUBS | NET<br>GAIN/LOSS | QUARTER                        | NEW MEMBER<br>GOAL | CHARTER AND<br>NEW MEMBERS<br>ADDED | DROPPED<br>MEMBERS | NET<br>GAIN/LOSS |
| JULY/AUG/SEPT | 0                | 0                 | 0                | 0                | JULY/AUG/SEPT                  | 5                  | 3                                   | 17                 | -14              |
| OCT/NOV/DEC   | 0                | 0                 | 0                | 0                | OCT/NOV/DEC                    | 5                  | 0                                   | 0                  | 0                |
| JAN/FEB/MAR   | 1                | 0                 | 0                | 0                | JAN/FEB/MAR                    | 25                 | 0                                   | 0                  | 0                |
| APR/MAY/JUNE  | 0                | 0                 | 0                | 0                | APR/MAY/JUNE                   | 5                  | 0                                   | 0                  | 0                |